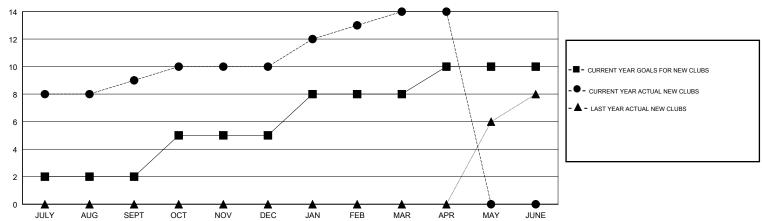

## GOALS AND ACTUAL NEW CLUBS CUMULATIVE

1,202 (55.70%)

956 (44.30%)

| DROPPED CLUBS: 11 |     |
|-------------------|-----|
| DROPPED MEMBERS   |     |
| DECEASED          | 8   |
| CLUB CANCELLED    | 167 |
| OTHER             | 255 |
| TOTAL             | 430 |