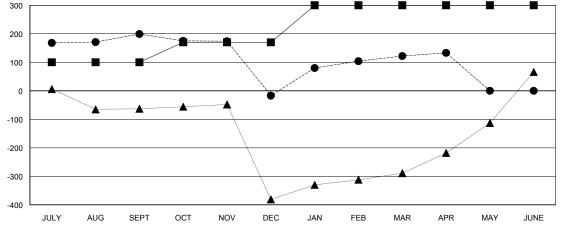

## District 404 A1

Results as of: 04/30/2019

DROPPED

MEMBERS ACTUAL (including transfers)

40

316

47

28