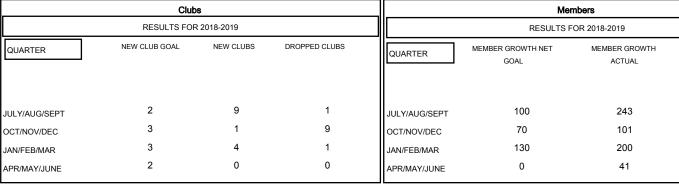

## MONTHLY MEMBERSHIP PROGRESS REPORT

## District 404 A1

Results as of: 04/30/2019

DROPPED

MEMBERS ACTUAL (including transfers)

40

316

47

28

## **BASSEY EDEM LOCATION NIGERIA GMT CA** Clubs Members



## GOALS AND ACTUAL NEW CLUBS CUMULATIVE









1,202 (55.70%)

956 (44.30%)

| DROPPED CLUBS: 11 |     |
|-------------------|-----|
| DROPPED MEMBERS   |     |
| DECEASED          | 8   |
| CLUB CANCELLED    | 167 |
| OTHER             | 255 |
| TOTAL             | 430 |

| 66 CLUBS OF 99 ADDED 1 OR MORE | GENDER DIST     | GENDER DISTRIBUTION |  |
|--------------------------------|-----------------|---------------------|--|
| NEW MEMBERS                    | MALE            | 1,20                |  |
|                                | FEMALE          | 956                 |  |
|                                | Women Percentag | je Fiscal Year (    |  |

|                           | Women Percentage Fiscal Year Goal: 44% |    |
|---------------------------|-------------------------